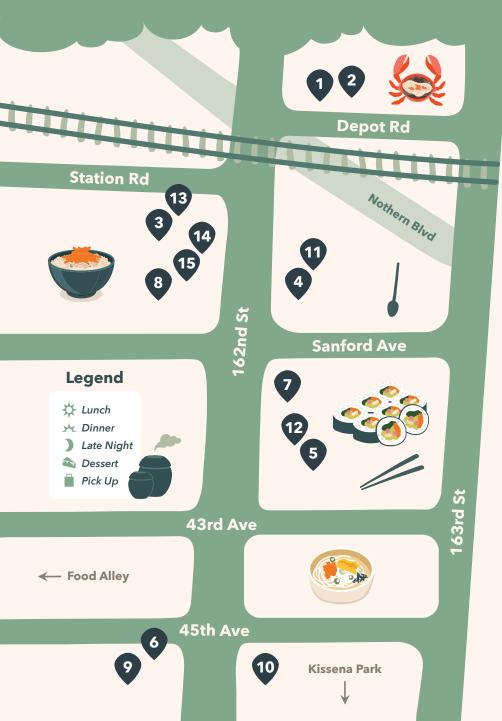

# Spot the HiDDEN GEMS of $162_{nd}$ ST Corridor

2

Myung San Korean marinated crabs, stew 162-21 Depot Rd (781) 888-1245

Nawabari (Shindangdong) 3 Korean, Japanese 41-04 162nd St (718) 661-4770

5

Hainan Korean Chinese 41-25 162nd St (917) 563-7223 hainannyc.com

Marrizzang Korean snack bar 42-37 162nd St (718) 886-8222

## **Daesung Korean Noodle**

Korean noodles, savory pancakes 45-04 162nd St (718) 460-0088 daesungkoreannoodle.com

nawabarinyc.wixsite.com/nawabari

Vietnamese 42-05 162nd St (917) 688-3968

8

7

Poom Galbi Korean BBQ 41-22 162nd St (718) 886-9292

**Kimchayul's Myung** 

×

I am Kimchi

Korean 45-14 162nd St (315) 538-5285

### Rahongbu ma la tang

Chinese hotpot 45-15 162nd St (929) 432-7777

Korean sashimi, sushi 41-19 162nd St (718) 961-1761 dongwontuna11358.wixsite.com/dongwon

Coffee & desserts 4235 162nd St (718) 353-6808

#### **Beans and Malt** Brunch, coffee & desserts

41-02 162nd St (929) 329-0022

Korean side dishes stews & kimchi to-go 41-06 162nd St (718) 358-0999 hansolfood.com

Korean beef stew 41-10 162nd St (718) 840-8467